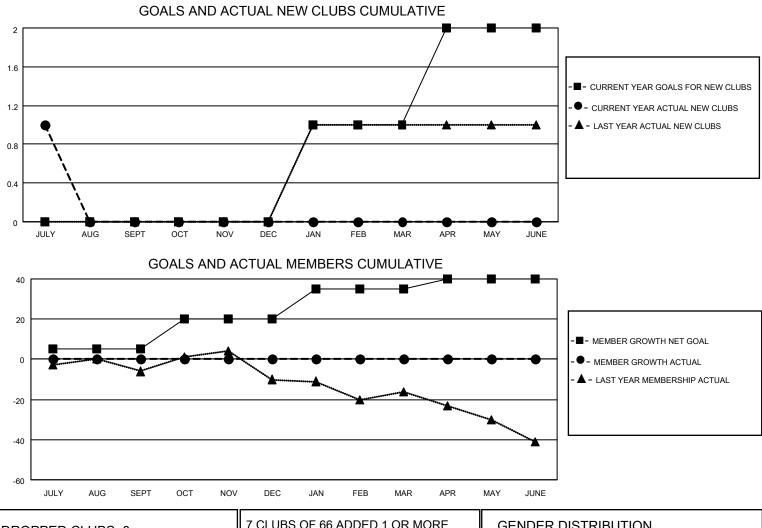

## LOCATION AUSTRALIA

District 201C2

Results as of: 7/31/2020

| Clubs                 |               |           |               | Members               |                         |                         |                                                    |  |  |
|-----------------------|---------------|-----------|---------------|-----------------------|-------------------------|-------------------------|----------------------------------------------------|--|--|
| RESULTS FOR 2020-2021 |               |           |               | RESULTS FOR 2020-2021 |                         |                         |                                                    |  |  |
| QUARTER               | NEW CLUB GOAL | NEW CLUBS | DROPPED CLUBS | QUARTER ME            | MBER GROWTH NET<br>GOAL | MEMBER GROWTH<br>ACTUAL | DROPPED<br>MEMBERS ACTUAL<br>(including transfers) |  |  |
| JULY/AUG/SEPT         | 0             | 1         | 0             | JULY/AUG/SEPT         | 5                       | 36                      | 35                                                 |  |  |
| OCT/NOV/DEC           | 0             | 0         | 0             | OCT/NOV/DEC           | 15                      | 0                       | 0                                                  |  |  |
| JAN/FEB/MAR           | 1             | 0         | 0             | JAN/FEB/MAR           | 15                      | 0                       | 0                                                  |  |  |
| APR/MAY/JUNE          | 1             | 0         | 0             | APR/MAY/JUNE          | 5                       | 0                       | 0                                                  |  |  |